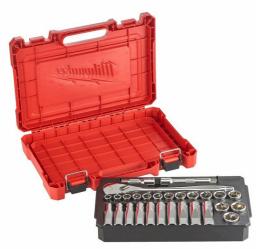

## 1/2 Metric Ratchet + Socket Set | Ratchet and socket sets

- o 90 tooth design with 4 °of arc swing for tight work spaces.
- Comes with a removable inner tray perfectly designed to be stored.
- Sockets are stamped with measurements on the flat side for easy-to-read visibility.
- All metal design for maximum durabilty.
- FOUR FLAT™ sides on socket deter rolling.
- Slim profile head with flush direction lever offers better accessibility.

|  | Article<br>Number | 4932471864                                                                                                                                                                                                                                                                |
|--|-------------------|---------------------------------------------------------------------------------------------------------------------------------------------------------------------------------------------------------------------------------------------------------------------------|
|  | Contents          | Standard sockets: 10 mm, 11 mm, 12 mm, 13 mm, 14 mm, 15 mm, 16 mm, 17 mm, 18 mm, 19 mm, 20 mm, 21 mm, 22 mm, 23 mm, 24 mm / Deep well sockets: 10 mm, 11 mm, 12 mm, 13 mm, 14 mm, 15 mm, 16 mm, 17 mm, 18 mm, 19 mm / 3" extension, 5" extension & removable storage tray |
|  | Pack<br>quantity  | 28                                                                                                                                                                                                                                                                        |