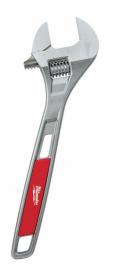

## **380 mm Adjustable Wrench - 1 pc** | Adjustable wrenches

- Precision adjustment screw with accurate threads and tight tolerances. The jaws won't back off during use.
- Chrome plating for best-in-class rust protection and increased durability.
- Ergonomic rounded handle design for a comfortable fit in the hand and less pressure points on the palm.
- Slim head design for reaching into tight spaces.
- Parallel jaws won't slip or damage finish surfaces.
- Permanent lasered inch and mm markings for accurate adjustment
- 8" adjustable wrench (48227508) has an extra wide jaw of 38 mm for increased jaw capacity in confined environments.