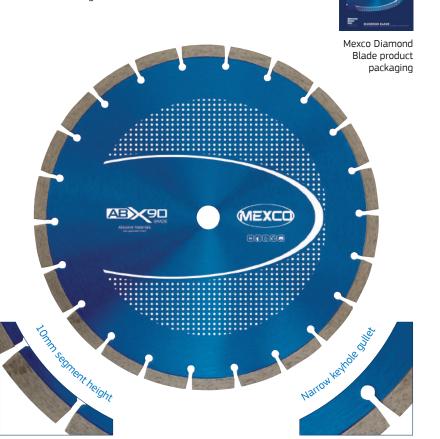

#### ABRASIVE MATERIALS DIAMOND BLADE

## ABX90 ABRASIVE MATERIALS

The ABX - Abrasive Material diamond blade range offers the user extended product lifetime when cutting abrasive building materials like medium density concrete blocks and lignacite products due to its harder segment bond.

#### **KEY FEATURES**

- 10mm Segment Height
- Heavy Duty Steel Centre
- Laser Welded Segments

#### PRODUCT OVERVIEW:

Grade: X90

Segment Height: 10mm **Segment Type:** Segmented Segment Attachment: Laser Welded Gullet Type: Narrow Keyhole

Dry/Wet: Wet or Dry Use

Recommended for: Angle Grinder & Disc Cutter