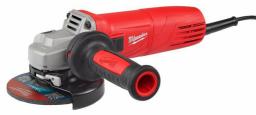

## AGV 10-115 EK | 1000 W angle grinder with AVS

- Powerful, 1000 W motor for strong performance in all applications
- Extreme compact design with an overall short length of 276 mm and 2.2 kg for most comfortable handling
- Line lock out function to prevent automatic start up after power breakdown
- O Soft start for smooth start up
- O Anti-vibration side handle for less fatigue
- Burst resistant and tool-free quick release safety guard for fast adjustment
- Ramped slide switch for easy start up, even when wearing gloves