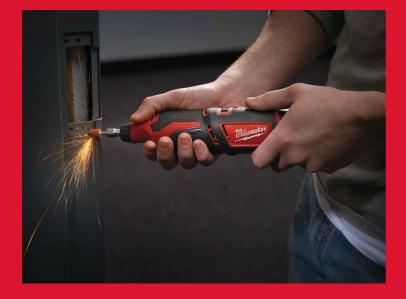

## M12<sup>™</sup> SUB COMPACT ROTARY TOOL

- Versatile cordless solution for cutting and removal applications
- REDLINK<sup>™</sup> overload protection electronics in tool and battery pack deliver best in class system durability
- Variable speed (5000 32,000 rpm)
- 3.2 mm collet fits most current accessories in the market
- Spindle lock mechanism for easy accessory changes
- Superior ergonomics and lightweight
- Individual battery cell monitoring optimises tool run time and ensures long term pack durability
- Fuel gauge displays remaining charge
- Flexible battery system: works with all MILWAUKEE® M12™ batteries