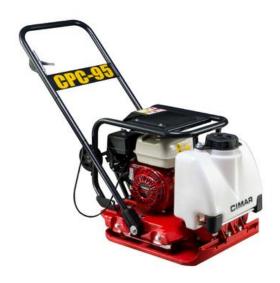

## **CIMAR CPC-95 Plate Compactor**

Our CPC-95 CIMAR Plate Compactor features original technology. This Compactor is one of the most economical & reliable products in the CIMAR range complete with Honda GX160 U-Type Engine. Special Features Include:

- Heavy duty throttle Lever & frame
- Water tank
- Sealed Belt cover
- Shock Absorbers
- Straight edge plate design

| 0 01                        |             |
|-----------------------------|-------------|
| Code                        | CIMCPC-95   |
| Model                       | CPC95       |
| Impact Frequency (Num/min)  | -           |
| Dimension (mm) L            | 1100        |
| Max Power Output kW(ps)     | -           |
| Centrifugal Force kN(kgf)   | 15(1530)    |
| Vibration Frequency Hz(vpm) | 100(6000)   |
| Engine                      | Honda GX160 |
| Fuel Tank Capacity (L)      | -           |
| Max. Impact Force kN(kgf)   | -           |
| Jump Stroke (mm)            | -           |
| Max Travelling Speed m/min  | 25          |
| Plate Size (mm) L           | 530         |
| н                           | 830         |
| w                           | 500         |
| Weight (Kg)                 | 95          |
|                             |             |