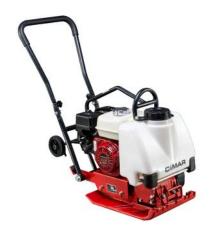

## CIMAR CPC-E60 Plate Compactor 14in.

Our CPC-E60 CIMAR Plate Compactor is one of the most economical & reliable products in the CIMAR range c/w Honda GX160 U-Type engine. Compact design c/w folding handle makes transportation extremely easy.

## Special Features Include:

- Heavy duty throttle Lever & frame
- Water tank
- Sealed Belt cover
- Folding Handle
- Straight edge plate design

| 9 1 9 1                     |             |
|-----------------------------|-------------|
| Code                        | CIMCPC-E60  |
| Model                       | CPCE60      |
| Impact Frequency (Num/min)  | -           |
| Dimension (mm) L            | 1080        |
| Max Power Output kW(ps)     | -           |
| Centrifugal Force kN(kgf)   | 0.5(1100)   |
| Vibration Frequency Hz(vpm) | 100(6000)   |
| Engine                      | Honda GX160 |
| Fuel Tank Capacity (L)      | -           |
| Max. Impact Force kN(kgf)   | -           |
| Limited Gradient %          | 36          |
| Jump Stroke (mm)            | -           |
| Max Travelling Speed m/min  | 25          |
| Plate Size (mm) L           | 500         |
| н                           | 800         |
| w                           | 400         |
| Weight (Kg)                 | 65          |
|                             |             |