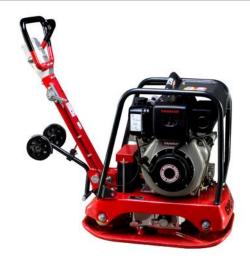

## **CPC-160 CIMAR Reversible Plate Compactor**

CIMAR Reversible Plate Compactor CIMCPC-160
Our CPC-160 CIMAR Reversible Plate Compactor features excellent
manoeuvrability, compaction & reliability c/w heavy duty lifting hook.
Used for compacting sand, trench, patching & so on. Every CIMAR Reversible
Plate Compactors is tested before delivery. We promise the products high
quality, low cost and excellent performance. You could trust CIMAR Special
Features Include:

- Hydraulic System
- Throttle Lever
- Heavy Duty Frame & handle
- Belt Cover
- Shock Absorbers Wheels

| • Code                      | CIMCPC-160Y |
|-----------------------------|-------------|
| Model                       | CPC 160Y    |
| Impact Frequency (Num/min)  | -           |
| Limited Gradient (%)        | 35          |
| Max Power Output kW(ps)     | -           |
| Centrifugal Force kN(kgf)   | 27(2750)    |
| Vibration Frequency Hz(vpm) | 90(5400)    |
| Engine Type Honda           | Yanmar L70  |
| Dimensions L (mm)           | 1130        |
| Max Travelling Speed m/min  | 25          |
| Plate Size (mm) L           | 700         |
| н                           | 920         |
| w                           | 430         |
| Weight (Kg)                 | 180         |