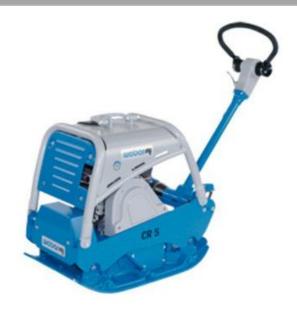

## **CR5 FORWARD/REVERSE PLATE**

Outstanding Performance Thanks to their smoothness of operation, their vibrating characteristics and their rugged and reliable design, our machines for medium-sized compaction jobs also set standards for a new class of machines. The CR 5 reversible translates this concept into optimum compaction results.

| CODE                                    | WBM00021               |
|-----------------------------------------|------------------------|
| Model                                   | C5                     |
| Operating weight to CECE kg (lbs)       | 281 (618)              |
| Centrifugal force kn (lbs)              | 42 (9450)              |
| Frequency Hz (r.p.m.)                   | 75 (4200)              |
| Operating width mm (in.)                | 550/700* (22/28*)      |
| Engine manufacturer                     | Hatz 1 B 30            |
| Engine type                             | Diesel                 |
| Engine power output, max. kW (HP)       | 5.4 (7.4)              |
| Power output at operating speed kW (HP) | 4.6 (6.2) at 3,000 rpm |
| Starting Mechanism                      | RECOIL                 |
| Working speed m /min. (ft /min.)        | 0-24 (0-79)            |
| Recommended temperature range ° C       | 0-45                   |