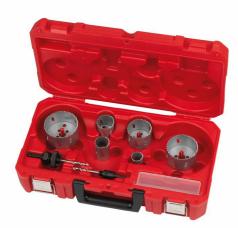

## **Contractor Holesaw Set - 10pc** | Bi-Metal contractor holesaw - sets

- Optimised variable 4/6 tooth geometry for faster cutting and universal use.
- Bi-Metal teeth for best durability and increased wear resistance.
- For universal use: steel, non-ferrous metals, wood, drywall plasterboard, plastics.

| Article<br>Number | 4932464719                                                                                                                               |
|-------------------|------------------------------------------------------------------------------------------------------------------------------------------|
| Contents          | 6 x Holesaws: Ø 25, 32, 40, 54, 68, 76 mm. 1x arbor for Ø<br>14 - 30 mm. 1 x arbor for Ø 32 - 152 mm. 2 x pilot drill bits.<br>Allen key |
| Description       | Bi-metal contractor holesaw set (10pc)                                                                                                   |
| Pack<br>quantity  | 10                                                                                                                                       |