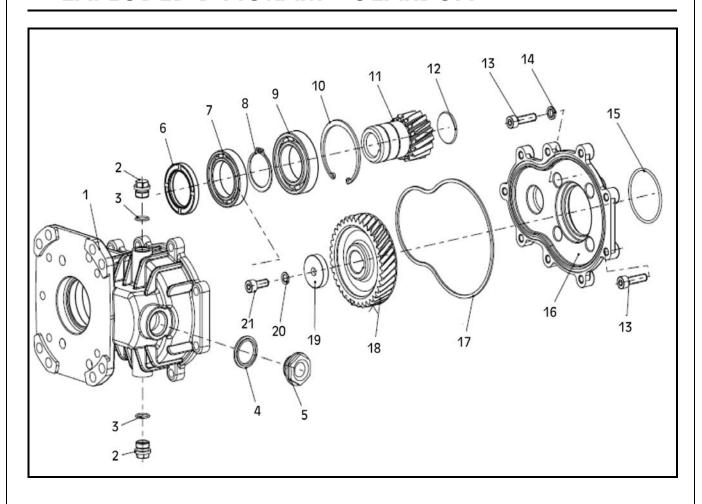

## **EXPLODED DIAGRAM - GEARBOX**

## PARTS LIST- GEARBOX

| 1  | Gearbox Case       |
|----|--------------------|
| 2  | Oil Plug           |
| 3  | O Ring 14.2 x 1.9  |
| 4  | Gasket, Oil Gauge  |
| 5  | Sight Gauge        |
| 6  | Oil Seal           |
| 7  | Ball Bearing 61908 |
| 8  | Snap Ring D40      |
| 9  | Ball Bearing 6008  |
| 10 | Snap Ring D68      |
| 11 | Engine Gear        |
|    |                    |

| 12 | Blocking Flake      |
|----|---------------------|
| 13 | Bolt M8 x 30        |
| 14 | Combine Washer      |
| 15 | O Ring 55.25 x 2.62 |
| 16 | Gearbox Cover       |
| 17 | Gasket Cover        |
| 18 | Pump Gear           |
| 19 | Ring                |
| 20 | Washer D8           |
| 21 | Bolt M8 x 20        |
|    |                     |