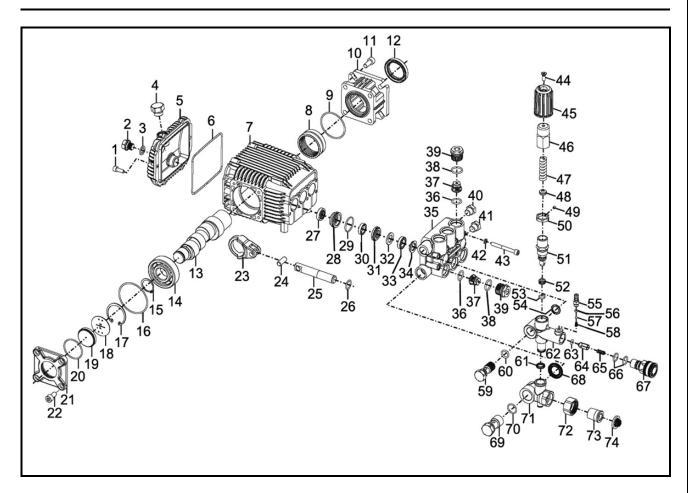

## **EXPLODED DIAGRAM - PUMP**

## **PARTS LIST- PUMP**

| 1  | Bolt, (Crankcase Cover) M6 x16    |
|----|-----------------------------------|
| 2  | Oil Drain Plug                    |
| 3  | O-Ring, Oil Drain Plug 14.2 x 1.9 |
|    |                                   |
| 4  | Vented Oil Cap                    |
| 5  | Crankcase Cover                   |
| 6  | Gasket, (Crankcase Cover),        |
|    | 103 x 83 x 2.65                   |
| 7  | Crankcase                         |
| 8  | Needle Bearing                    |
| 9  | O-Ring, Flange 51.8 x 2.2         |
| 10 | Flange                            |
| 11 | Bolt, (Flange) 51.8 x 2.2         |
| 12 | Oil Seal, (Flange)                |
| 13 | Crankshaft                        |
|    |                                   |

| 14 | Ball Bearing                       |
|----|------------------------------------|
| 15 | Scrap Ring                         |
| 16 | O-Ring, (Crankshaft Cover)         |
|    | 55.25 x 2.62                       |
| 17 | Retain Ring                        |
| 18 | Oil Level Plate                    |
| 19 | Oil Sight Glass                    |
|    |                                    |
| 20 | O-Ring, (Oil Sight Glass) 38 x 1.8 |
| 21 | Crankshaft Cover                   |
| 22 | Bolt, (Crankshaft Cover) M8 x 16   |
| 23 | Connecting Rod                     |
| 24 | Pin                                |
| 25 | Ceramic Coated Plunger             |
| 26 | O-Ring, 15                         |

| 27                               | Oil Seal, Plunger                                                                                                                                    |
|----------------------------------|------------------------------------------------------------------------------------------------------------------------------------------------------|
| 28                               | Location Ring                                                                                                                                        |
| 29                               | O-Ring, (Locating Ring) 26.7 x<br>1.78                                                                                                               |
| 30                               | Low Pressure Water Seal                                                                                                                              |
| 31                               | Compression Ring                                                                                                                                     |
| 32                               | Compression Flake                                                                                                                                    |
| 33                               | High Pressure Water Seal                                                                                                                             |
| 34                               | Supporting Ring                                                                                                                                      |
| 35                               | Manifold                                                                                                                                             |
| 36                               | O-Ring, (Checking Valve) 15.54 x 2.62                                                                                                                |
| 37                               | Checking Valve Assembly                                                                                                                              |
| 38                               | O-Ring, Valve Cap 18 x 2.4                                                                                                                           |
| 39                               | Checking Valve Cap                                                                                                                                   |
| 40                               | Outlet Plug, Manifold                                                                                                                                |
| 41                               | Inlet Plug, Manifold & Thermal<br>Relief Valve                                                                                                       |
|                                  |                                                                                                                                                      |
| 42                               | Washer, (Manifold)                                                                                                                                   |
| 42                               |                                                                                                                                                      |
|                                  | Washer, (Manifold)                                                                                                                                   |
| 43                               | Washer, (Manifold) Bolt, (Manifold) M6 x 55                                                                                                          |
| 43                               | Washer, (Manifold) Bolt, (Manifold) M6 x 55 Screw, (Knob Cap) M6 x 10                                                                                |
| 43<br>44<br>45                   | Washer, (Manifold) Bolt, (Manifold) M6 x 55 Screw, (Knob Cap) M6 x 10 Plastic Knob Cap                                                               |
| 43<br>44<br>45<br>46             | Washer, (Manifold) Bolt, (Manifold) M6 x 55 Screw, (Knob Cap) M6 x 10 Plastic Knob Cap Pressure Adjusting Knob                                       |
| 43<br>44<br>45<br>46<br>47       | Washer, (Manifold) Bolt, (Manifold) M6 x 55 Screw, (Knob Cap) M6 x 10 Plastic Knob Cap Pressure Adjusting Knob Pressure Adjusting Spring             |
| 43<br>44<br>45<br>46<br>47<br>48 | Washer, (Manifold) Bolt, (Manifold) M6 x 55 Screw, (Knob Cap) M6 x 10 Plastic Knob Cap Pressure Adjusting Knob Pressure Adjusting Spring Spring Seat |

|    | \ \ \ \ \ \ \ \ \ \ \ \ \ \ \ \ \ \ \          |
|----|------------------------------------------------|
| 52 | Valve Seat                                     |
| 53 | O-Ring, (Valve Seat )9.25 x 1.78               |
| 54 | Gasket, (Unloader Valve                        |
|    | Housing) 18 x 2.4                              |
| 55 | Detergent Injector Fitting                     |
| 56 | O-Ring, Injector Fitting 4.47 x<br>1.78        |
| 57 | Ball, (Injector Fitting)                       |
| 58 | Spring, (Injector Fitting)                     |
| 59 | Water Outlet Banjo Bolt                        |
| 60 | O-Ring, (Outlet Banjo Bolt) 12.2<br>x 2.4      |
| 61 | O-Ring, (Unloader Valve<br>Housing) 11.3 x 2.4 |
| 62 | Unloader Valve Housing                         |
| 63 | O-Ring, (Outlet Checking                       |
|    | Valve) 4.2 x 2.4                               |
| 64 | Outlet Checking Valve                          |
| 65 | Spring, Outlet Checking Valve                  |
| 66 | O-Ring, Outlet Fitting 14 x 1.9                |
| 67 | Quick Disconnect Outlet Fitting                |
| 68 | Gasket, Bypass Housing                         |
| 69 | Water Inlet Banjo Bolt                         |
| 70 | O-Ring, (Inlet Banjo Bolt)16.3 x<br>2.4        |
| 71 | Bypass Housing                                 |
| 72 | Swivel Nut, (Inlet Connector)                  |
| 73 | Body, (Inlet Connector)                        |
| 74 | Filter Washer, (Inlet Connector)               |
|    |                                                |
|    |                                                |