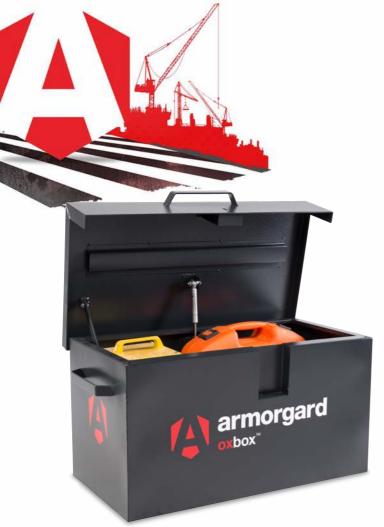

## Armorgard OxBox<sup>™</sup> OX1

- As strong as an Ox! range of secure tool vaults.
- Robust 5-lever deadlock.
- Unique internal anti-jemmy system.
- Robust construction using 2mm steel.
- Hydraulic gas arms to assist with the lid opening.
- Autolatch lid stay to secure the lid in open position.

| Product                                     | Armorgard OxBox <sup>™</sup> OX1                           |
|---------------------------------------------|------------------------------------------------------------|
| Internal dimensions                         | 830x425x440mm                                              |
| External dimensions (including protrusions) | 915x490x450mm                                              |
| Weight (kg)                                 | 27                                                         |
| Colour                                      | Black Grey: RAL 7021                                       |
| Finished coating                            | Powder coated steel                                        |
| Material                                    | Steel                                                      |
| Material thickness                          | 2mm                                                        |
| Locking mechanism                           | Highly secure, 5-lever deadlock                            |
| Does it have forklift skids?                | No                                                         |
| Does it have gas arms?                      | Yes                                                        |
| Newton loading of gas arms                  | 400N                                                       |
| Safety stay                                 | Yes                                                        |
| Quantity of keys supplied                   | 2 keys                                                     |
| Optional extras available                   | N/A                                                        |
| Quantity of shelves as standard             | N/A                                                        |
| Are castors standard or optional extra      | Optional extra                                             |
| How are the castors fitted?                 | Requires welding on or holes to be drilled to bolt them on |
| Sump capacity                               | N/A                                                        |
| Safety signage                              | N/A                                                        |
| Fire resistant?                             | N/A                                                        |