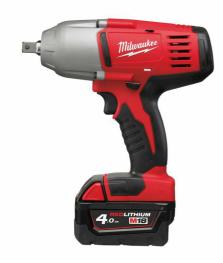

## HD18 HIW-402C | M18™ impact wrench

- Engineered for heavy use, the M18™ impact wrench delivers maximum cordless power on the jobsite
- With its Milwaukee® 4-pole frameless motor it delivers a staggering 610 Nm of torque, ideal for powering through the toughest of applications
- REDLINK<sup>™</sup> overload protection electronics in tool and battery pack deliver best in class system durability
- ½" square drive with detent pin for secure socket retention
- Ideal for heavy applications such as steel fabrication, mechanical fastening, industrial construction and automotive work
- O Light weight and ergonomically designed
- Individual battery cell monitoring optimises tool run time and ensures long term pack durability