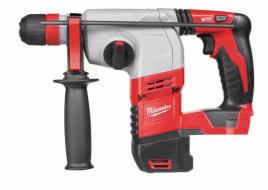

## HD18 HX-0 │ M18™ 4-mode SDS-Plus hammer with FIXTEC™ chuck

- High powered motor gives corded tool performance
- REDLINK<sup>™</sup> overload protection electronics in tool and battery pack deliver best in class system durability
- Powerful hammer mechanism: delivers 2.4 J (EPTA) of impact energy
- All metal gear case: optimum seating for gears to enhance service life
- 4-mode operation: rotary hammer, hammer only, rotation only and variolock for maximum versatility
- Variolock and hammer stop function
- FIXTEC™ system keyless chuck changing