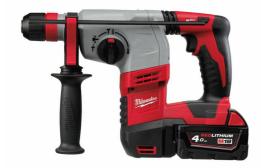

## HD18 HX-402C │ M18™ 4-mode SDS-Plus hammer with FIXTEC™ chuck

- O High powered motor gives corded tool performance
- REDLINK<sup>™</sup> overload protection electronics in tool and battery pack deliver best in class system durability
- Powerful hammer mechanism: delivers 2.4 J (EPTA) of impact energy
- All metal gear case: optimum seating for gears to enhance service life
- 4-mode operation: rotary hammer, hammer only, rotation only and variolock for maximum versatility
- Variolock and hammer stop function
- O FIXTEC™ system keyless chuck changing