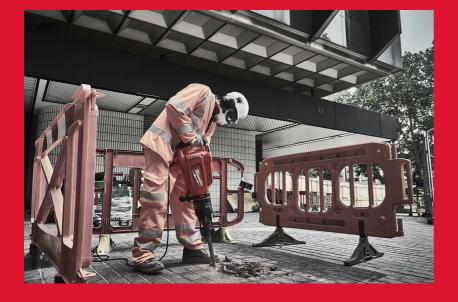

## **16 KG CLASS 28 MM HEX BREAKING HAMMER**

- Powerful and compact breaker delivering up to 39 blow Joules of impact energy for challenging applications
- Floating body anti-vibration technologies allows the user to work all day without reaching dangerous exposure levels
- 1560 BPM provides maximum productivity in all applications
- 6 m cable allows for working area over 110 m<sup>2</sup>
- Dedicated brush window for easy maintenance
- 28 mm Hex reception
- Service reminder light to indicate when service will be needed
- BMC with wheels for ease of transport on site