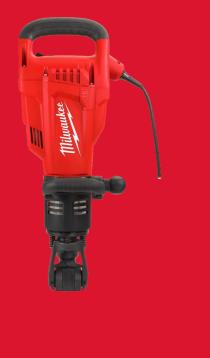

## **16 KG CLASS 28 MM HEX BREAKING HAMMER**

- Powerful and compact breaker delivering up to 39 blow Joules of impact energy for challenging applications
- Floating body anti-vibration technologies allows the user to work all day without reaching dangerous exposure levels
- 1560 BPM provides maximum productivity in all applications
- 6 m cable allows for working area over 110 m<sup>2</sup>
- Dedicated brush window for easy maintenance
- 28 mm Hex reception
- Service reminder light to indicate when service will be needed
- BMC with wheels for ease of transport on site

| Power input (W)                         | 2100         |
|-----------------------------------------|--------------|
| Full load hammer action<br>(bpm         | 1560         |
| Tool reception                          | K-Hex        |
| Vibration chiseling (m/s <sup>2</sup> ) | 8.8          |
| Weight (kg)                             | 17.2         |
| Supplied in                             | Plastic case |
| Article Number                          | 4933464119   |