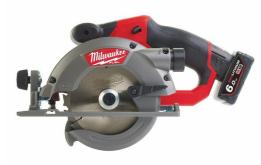

## M12 CCS44-602X | M12 FUEL™ sub compact circular saw

- Brushless POWERSTATE<sup>™</sup> motor for up to 2x longer motor life and up to 2x more cuts per charge
- REDLINK PLUS<sup>™</sup> intelligence system delivers an advanced digital overload protection for tool and battery and uniquely enhances the tool performance under load
- REDLITHIUM<sup>™</sup> battery pack provides superior pack construction, electronics and fade-free performance to deliver more run time and more work over pack life
- Individual battery cell monitoring optimises tool run time and ensures long term pack durability
- 0 50° bevel capacity
- Magnesium upper and lower guards provide best in class durability for impact resistance
- Magnesium shoe reduces weight and maximises durability

| No load speed (rpm)            | 3600                                               |
|--------------------------------|----------------------------------------------------|
| Max. cutting depth 90°<br>(mm) | 44                                                 |
| Max. cutting depth 45° (mm)    | 33                                                 |
| Blade diameter (mm)            | 140                                                |
| Bore size (mm)                 | 20                                                 |
| Kit included                   | 2 x M12 B6 Battery packs, C12 C Charger, HD<br>Box |
| Article Number                 | 4933451909                                         |