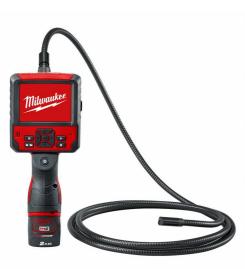

## M12 IC AV3-201C | M12<sup>™</sup> digital inspection camera

- Removable screen, screen can be removed from console and works within a range of 10 m
- M12<sup>™</sup> digital inspection camera 4x zoom and screen rotation
- Optimised 85 mm LCD, digital image and larger screen delivers crisp, clear picture
- 12 mm 320 x 240 digital image sensor, superior image quality in improved larger screen
- 4 surround LED lights, for best in class brightness without shadow or glare
- Supplied with 8 GB SD memory card and 2.7 m digital cable
- Enhanced cable, aluminium head and improved flexibility delivers unmatched durability and manoeuvrability

| Display size (mm)            | 85                                                |
|------------------------------|---------------------------------------------------|
| Display resolution (pixels)  | 320 x 240                                         |
| Camera head diameter<br>(mm) | 12                                                |
| Cable length (m)             | 2.7                                               |
| Image zoom                   | 4 x                                               |
| Kit included                 | 1 x M12 B2 Battery pack, C12 C Charger,<br>Kitbox |
| Article Number               | 4933459154                                        |