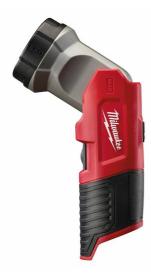

## M12 TLED-0 | M12™ LED torch

- The 120 Lumen LED light is 2x brighter and whiter than conventional incandescent bulbs
- M12<sup>™</sup> LED electronics deliver 2x longer run time on a single charge with less heat
- Sealed aluminium head is designed for impact- and weatherresistant durability
- 90° rotating head allows the user to easily direct the light beam at the desired work area
- Magnetic back for hands-free use
- Flexible battery system: works with all MILWAUKEE® M12™ batteries