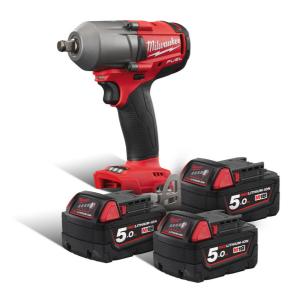

## M18 FMTIWF12-503X | M18 FUEL™ ½" mid torque impact wrench with friction ring

- The M18 FUEL™ impact wrench delivers 610 Nm in a compact size of only 170 mm.
- The Milwaukee® DRIVE CONTROL™ allows the user to shift into three different speed and torque settings to maximise application versatility.
- Milwaukee® designed and built brushless POWERSTATE™ motor for longer motor life and more power.
- REDLINK PLUS<sup>™</sup> intelligence system delivers an advanced digital overload protection for tool and battery and uniquely enhances the tool performance under load.
- REDLITHIUM-ION™ battery pack provides superior pack construction, electronics and fade-free performance to deliver more run time and more work over pack life.
- Individual battery cell monitoring optimises tool run time and ensures long term pack durability.
- o ½" square friction ring.

|                                 | M18 FMTIWF12-503X |
|---------------------------------|-------------------|
| No load speed (rpm)             | 510/2100/2400     |
| Max. torque (Nm)                | 130/550/610       |
| Voltage (V)                     | 18                |
| Battery pack capacity (Ah)      | 5.0               |
| Battery type                    | Li-ion            |
| Impact rate (ipm)               | 420/2700/3000     |
| Supplied in                     | HD Box            |
| Charger supplied                | 59 min            |
| No. of batteries supplied       | 3                 |
| Web_promotional_kits_identifier | Yes               |
| Max. bolt diameter              | M20               |
| Weight with battery pack (kg)   | 2.4               |
|                                 |                   |