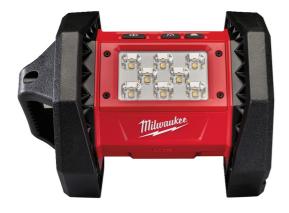

## M18 AL-0 | M18™ LED area light

Article: 4932430392

- TRUEVIEW™ high definition lighting.
- Eight high performance LEDs provide 1500 Lumens of light output up to 30% brighter than 250 W halogen lights.
- o Compact roll cage design provides superior durability.
- Convenient built-in handle ability to hang vertically or horizontally.
- Flexibility to mount vertically on a max. 13 mm diameter pipe, threaded rod or rebar to maximise hands-free operation.
- Flexible battery system: works with all Milwaukee® M18 batteries™.

|                                                      | M18 AL-0                      |
|------------------------------------------------------|-------------------------------|
| Article Number                                       | 4932430392                    |
| Battery compatibility                                | All Milwaukee® M18™ batteries |
| Battery pack capacity (Ah)                           | _                             |
| Battery type                                         | Li-ion                        |
| Charger supplied                                     | _                             |
| Max. light output<br>High/Medium/Low/Strobe (Lumens) | 1500 / - / 780                |
| Max. run time with M18 B5 battery (h)                | 5 / 10                        |
| No. of batteries supplied                            | 0                             |
| Supplied in                                          | _                             |
| System                                               | M18                           |
| Voltage (AC) (V)                                     | _                             |
| Voltage (DC) (V)                                     | 18                            |
| Voltage (V)                                          | 18                            |
| Weight with battery pack (kg)                        | 2.1                           |