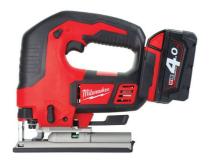

## M18 BJS-402C | M18™ top handle jigsaw

Article: 4933451390

- Milwaukee® high performance motor delivers 2800 spm for fast cutting.
- Flexible battery system: works with all Milwaukee® M18™ batteries.
- REDLINK™ overload protection electronics in tool and battery pack deliver best in class system durability.
- Milwaukee® patented FIXTEC blade clamp for fast and easy blade change.
- Keyless bevel facility on the base plate allows for adjustment between 0
  45°
- Five stage pendulum action for increased cutting performance.
- LED light to illuminate the work piece.