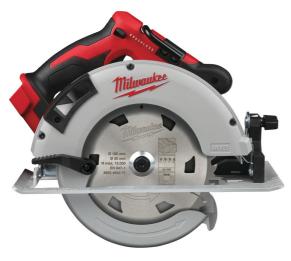

## M18 BLCS66-0 | M18™ brushless 66 mm circular saw for wood and plastics

- M18<sup>™</sup> brushless circular saw with a 190 mm blade giving a 66 mm depth of cut which enables the saw to cut three stacked 19 mm OSB boards.
- REDLINK™ overload protection electronics in tool and battery pack deliver best in class system durability.
- REDLITHIUM-ION™ battery pack provides superior pack construction, electronics and fade-free performance to deliver more run time and more work over pack life.
- Durable metal rafter hang hook for work space management and safety.
- Vacuum adaptor supplied fits directly to all Milwaukee® dust extractors.
- o Pressed aluminum shoe for maximum durability.
- Integrated LED light for workspace illumination.

|                               | M18 BLCS66-0                                               |
|-------------------------------|------------------------------------------------------------|
| Battery pack capacity (Ah)    | _                                                          |
| Battery type                  | Li-ion                                                     |
| Blade diameter (mm)           | 190                                                        |
| Bore size (mm)                | 30                                                         |
| Charger supplied              | _                                                          |
| Max. cutting depth 45° (mm)   | 48                                                         |
| Max.cutting depth 90° (mm)    | 66                                                         |
| No load speed (rpm)           | 5000                                                       |
| No. of batteries supplied     | 0                                                          |
| Standard equipment            | Saw blade, side fence, dust extraction chute, blade wrench |
| Supplied in                   | _                                                          |
| Voltage (V)                   | 18                                                         |
| Weight with battery pack (kg) | -                                                          |