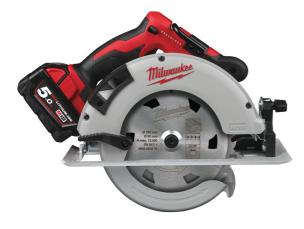

## M18 BLCS66-502X | M18™ Brushless 66Mm Circular Saw For Wood And Plastics

- M18<sup>™</sup> brushless circular saw with a 190 mm blade giving a 66 mm depth of cut which enables the saw to cut three stacked 19 mm OSB boards.
- REDLINK™ overload protection electronics in tool and battery pack deliver best in class system durability.
- REDLITHIUM-ION™ battery pack provides superior pack construction, electronics and fade-free performance to deliver more run time and more work over pack life.
- Durable metal rafter hang hook for work space management and safety.
- Vacuum adaptor supplied fits directly to all Milwaukee® dust extractors.
- o Pressed aluminum shoe for maximum durability.
- Integrated LED light for workspace illumination.