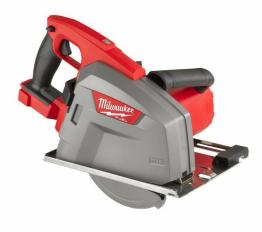

## M18 FMCS66-0C │ M18 FUEL™ 66 mm metal circular saw

- First 18V cordless metal circular saw with 66 mm cutting depth and 1800 W corded performance
- Faster cutting speed compared to corded unit
- Shoe designed to connect directly on MILWAUKEE® guide rail (sold separately). This allows the user to make straight and accurate cuts with minimum setup time
- Performance light indicates when the device is pushed to hard
- O Electric break stops blade in under 1 sec
- Large metal chip collector captures debris produced while cutting and provides needed visibility
- Dry-cutting technology provides fast, clean and burr-free metal cutting