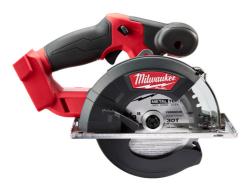

## M18 FMCS-0X | M18 FUEL™ metal saw

- Milwaukee® designed and built brushless POWERSTATE™ motor for fast cutting, longest tool life and up to 370 cuts in 3/4" EMT.
- REDLINK PLUS™ intelligence system delivers an advanced digital overload protection for tool and battery and uniquely enhances the tool performance under load.
- REDLITHIUM-ION™ battery pack provides superior pack construction, electronics and fade-free performance to deliver more run time and more work over pack life.
- o Cold cuts reduces sparks for increased jobsite safety.
- Tool-free depth adjustment, quickly and easily adjusts cutting depth from 0 to 57 mm.
- Compact and light weight design for most comfortable use.
- Integrated rafter hook for easy storage between uses.