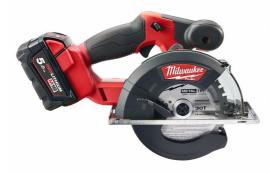

## M18 FMCS-502X | M18 FUEL™ 57 mm metal circular saw

- Brushless POWERSTATE<sup>™</sup> motor for fast cutting, longest tool life and up to 370 cuts in 3/4" EMT
- REDLINK PLUS<sup>™</sup> intelligence system delivers an advanced digital overload protection for tool and battery and uniquely enhances the tool performance under load
- REDLITHIUM<sup>™</sup> battery pack provides superior pack construction, electronics and fade-free performance to deliver more run time and more work over pack life
- Cold cuts reduces sparks for increased jobsite safety
- Tool-free depth adjustment, quickly and easily adjusts cutting depth from 0 to 57 mm
- Compact and light weight design for most comfortable use
- Integrated rafter hook for easy storage between uses

| No load speed (rpm)              | 3900                                                   |
|----------------------------------|--------------------------------------------------------|
| Blade diameter (mm)              | 150                                                    |
| Bore size (mm)                   | 20                                                     |
| Cutting depth (mm)               | 57                                                     |
| Weight with battery<br>pack (kg) | 2.8                                                    |
| Kit included                     | 2 x M18 B5 Battery packs, M12-18 FC Charger,<br>HD Box |
| Article Number                   | 4933459194                                             |