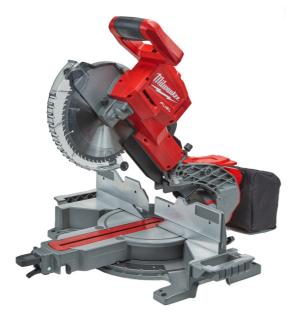

## M18 FMS254-0 | M18 FUEL™ 254 mm mitre saw

- Milwaukee® designed and built brushless POWERSTATE™ motor for up to 2x longer motor life and up to 25% more power.
- Steel detent plate with preset angles gives repeatable accurate cuts.
- LED light to illuminate the work piece and cut line in low light conditions.
- Flexible battery system: works with all Milwaukee® M18™ batteries.
- REDLINK PLUS™ intelligence system delivers an advanced digital overload protection for tool and battery and uniquely enhances the tool performance under load.
- REDLITHIUM-ION™ battery pack provides superior pack construction, electronics and fade-free performance to deliver more run time and more work over pack life.
- o 254 mm blade delivers large and accurate cut capacities.

|                                                 | M18 FMS254-0                                           |
|-------------------------------------------------|--------------------------------------------------------|
| Battery pack capacity (Ah)                      | _                                                      |
| Battery type                                    | Li-ion                                                 |
| Bevel capacity left (°)                         | 48                                                     |
| Bevel capacity right (°)                        | 48                                                     |
| Blade diameter (mm)                             | 254                                                    |
| Bore size (mm)                                  | 30                                                     |
| Charger supplied                                | _                                                      |
| Max. cutting capacity 45° mitre/ 45° bevel (mm) | 205.23 x 51.3                                          |
| Max. cutting capacity 45° mitre/ 90° bevel (mm) | 205.23 x 91.2                                          |
| Max. cutting capacity 90° mitre/ 45° bevel (mm) | 289.3 x 51.3                                           |
| Max. cutting capacity 90° mitre/ 90° bevel (mm) | 289.3 x 91.2                                           |
| Mitre capacity left (°)                         | 50                                                     |
| Mitre capacity right (°)                        | 60                                                     |
| No load speed (rpm)                             | 4000                                                   |
| No. of batteries supplied                       | 0                                                      |
| Standard equipment                              | Saw blade, blade key, side handles, clamp, crown stops |
| Supplied in                                     | -                                                      |
| Voltage (V)                                     | 18                                                     |
| Weight with battery pack (kg)                   | 20.0                                                   |