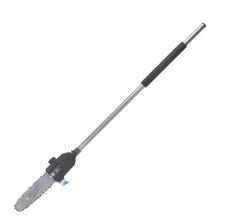

## M18 FOPH-CSA | QUIK-LOK™ chainsaw attachment

- Compatible with Milwaukee® M18 FUEL<sup>™</sup> outdoor power head QUIK-LOK<sup>™</sup> attachment system.
- Perfect for cutting down overhead limbs or branches.
- 254 mm bar with automatic chain oiling.
- Side access chain tensioner for easy chain adjustment.
- Branch extracting hook, ideal for leverage and pulling cut branches out of the way.
- Up to 150 cuts with a M18<sup>™</sup> 8.0 Ah battery pack.
- Suitable for use with 91 cm extension attachment for maximum reach.

|                              | M18 FOPH-CSA |
|------------------------------|--------------|
| Chain bar length (cm)        | 25.4         |
| Chain oil tank capacity (ml) | 140          |
| Chain speed (m/s)            | 8.6          |
| Charger supplied             |              |
| Length (cm)                  | 1245         |
| No load speed gear 1 (rpm)   | 0 - 3700     |
| No load speed gear 2 (rpm)   | 0 - 4600     |
| No. of batteries supplied    | 0            |
| Standard equipment           | Blade Guard  |
| Usable cutting length (mm)   | 230          |
| Weight (kg)                  | 1.9          |
|                              |              |