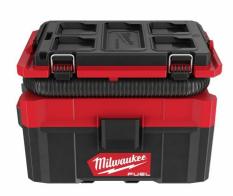

## M18 FPOVCL-0 | M18 FUEL<sup>™</sup> PACKOUT<sup>™</sup> wet/ dry vacuum

- The M18 FUEL<sup>™</sup> PACKOUT<sup>™</sup> wet/ dry vacuum is fully compatible with the MILWAUKEE® PACKOUT<sup>™</sup> Modular Storage System
- POWERSTATE<sup>™</sup> brushless motor delivers powerful performance to easily clean up common wet and dry jobsite debris
- PACKOUT<sup>™</sup> compatibility gives this cordless wet/ dry vac outstanding mobility, saving the time spent hauling tools on and off the jobsite
- Usable on and off the PACKOUT<sup>™</sup> stack makes this wet/ dry cleanup solution most portable and versatile
- The highly efficient HEPA filter collects 99.97 % of airborne particles down to 0.3 microns
- Delivers up to 30 minutes of run time on a HIGH OUTPUT™
  8.0 Ah battery pack in high mode and over 50 minutes in low mode