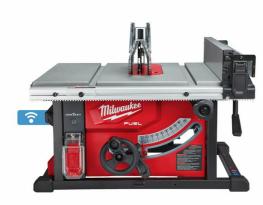

## M18 FTS210-0 | M18 FUEL™ ONE-KEY™ table saw

- The ONE-KEY™ M18 FUEL™ table saw delivers the power to rip cut at the same feed rate of an equivalent AC saw, with the ability to cut 190 m of 19 mm OSB board on one 12.0 Ah battery charge
- Next generation POWERSTATE™ brushless motor, REDLINK PLUS™ electronics and REDLITHIUM™ HIGH OUTPUT™ 12.0 Ah battery pack deliver superior performance, durability and run time in high demand applications
- Rack and pinion sliding fence allows the fence to be adjusted accurately and easily from the front of the saw giving 622 mm of rip capacity
- o 210 mm blade allows 63 mm depth of cut at 90 degrees
- ONE-KEY<sup>™</sup> tool tracking & security offers a cloud-based inventory management platform that supports both location tracking and theft prevention

No load speed 6300 (rpm) Blade diameter 210 (mm) Bevel capacity (°) 47 622 Rip capacity [mm] Depth of cut 63.5 capacity [mm] No batteries supplied, No charger supplied, No Kit included kitbox or bag supplied Article Number 4933464722