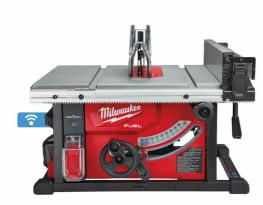

## M18 FTS210-121B │ M18 FUEL™ ONE-KEY™ table saw

- The ONE-KEY™ M18 FUEL™ table saw delivers the power to rip cut at the same feed rate of an equivalent AC saw, with the ability to cut 190 m of 19 mm OSB board on one 12.0 Ah battery charge
- Next generation POWERSTATE™ brushless motor,
  REDLINK PLUS™ electronics and REDLITHIUM™ HIGH
  OUTPUT™ 12.0 Ah battery pack deliver superior
  performance, durability and run time in high demand
  applications
- Rack and pinion sliding fence allows the fence to be adjusted accurately and easily from the front of the saw giving 622 mm of rip capacity
- o 210 mm blade allows 63 mm depth of cut at 90 degrees
- ONE-KEY<sup>™</sup> tool tracking & security offers a cloud-based inventory management platform that supports both location tracking and theft prevention

No load speed 6300 (rpm) Blade diameter 210 (mm) 47 Bevel capacity (°) Rip capacity [mm] 622 Depth of cut 63.5 capacity [mm] 1 x M18 HB12 Battery pack, M12-18 FC Charger, No Kit included kitbox or bag supplied Article Number 4933464226