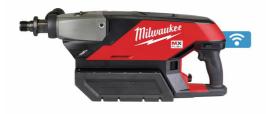

## MXF DCD150-601C KIT | MX FUEL™ 150 mm diamond core drill

- Core with confidence by delivering AC performance with a maximum core diameter capacity of 152 mm wet & dry
- 2 speed gearing for a wide range of applications, with laser edged speed and capacity markings into the metal body
- Speed 1: up to 75 mm diameter wet & dry coring at 1600 rpm
- O Speed 2: 76 to 152 mm diameter wet & dry coring 800 rpm
- Patented AUTOSTOP™ clutch provides best in class protection, preventing over rotating when losing control or in case of a stuck core
- On-board level sensor guides the user to achieve a straight and accurate finish whilst horizontal drilling
- On-board pressure gauge allows user to optimise drilling speed in order to get the best lifetime of machine and accessory