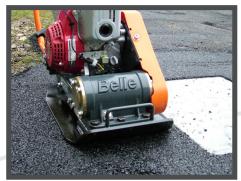

#### **Options**

Block Paving Pad OPP/63/DIO

11KN VIBRATION UNIT & FRONT LIFTING HANDLE

REMOVEABLE FOLD-DOWN OPERATOR HANDLE