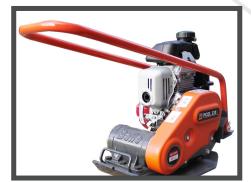

## FORWARD PLATE COMPACTOR

A sub-50kg lightweight, professional compaction plate with low hand arm vibration and high performance compaction.

#### **FEATURES & BENEFITS**

- Low Hand Arm Vibration design for longer, safe usage times.
- High performance 11kN vibration unit for maximum compaction and excellent forward travel speed.
- Powered by the Honda GXR120 petrol engine.
- Sealed oil filled vibrator with top quality bearings for reliability and durability.
- Front and rear manual handling points for an easy two-person lift.
- Lifting Eye protects the engine and ensures balanced machine lifting.
- Easy to operate and control, the baseplate does not dig in when dragged backwards or turned.
- Engineered to be robust and durable for rental and heavy contractor usage.

ANTI-VIBRATION HANDLE MOUNTS
& REAR LIFTING HANDLE

**IDEAL FOR 'PATCHING'** 