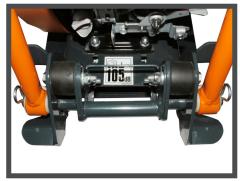

### **TECHNICAL SPECIFICATIONS**

| Model                | PCEL 320X             |           |
|----------------------|-----------------------|-----------|
| Part No.             | ELX3201               |           |
| Plate Width          | (mm)                  | 320       |
| Overall Plate Length | (mm)                  | 428       |
| Plate Contact Length | (mm)                  | 364       |
| Machine Height       | (mm)                  | 515       |
| Folded Handle Height | (mm)                  | 428       |
| Engine Power         | (Hp / kW)             | 3.1 / 2.3 |
| Weight               | (kg)                  | 49        |
| Static Pressure      | (kg/m²)               | 425       |
| Centrifugal Force    | (kN)                  | 11        |
| Travel Speed         | (m/min)               | 22        |
| Vibration level      | (m/sec²)              | 4.43      |
| Usage Time           | (mins)                | 153       |
| Sound Power Level    | (dB L <sub>WA</sub> ) | 105       |
|                      |                       |           |