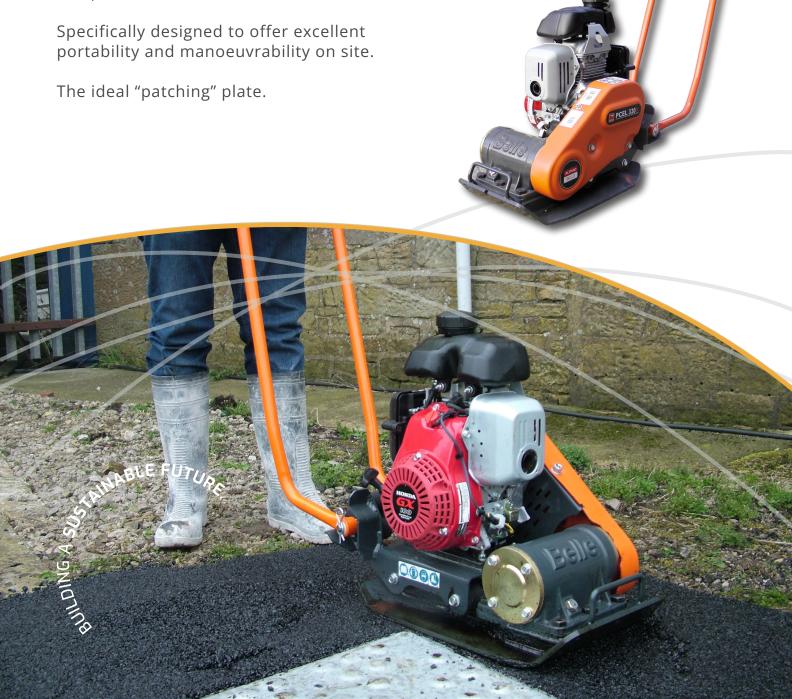

## FORWARD PLATE COMPACTOR

A sub-50kg lightweight, professional compaction plate with low hand arm vibration and high performance compaction.

#### **FEATURES & BENEFITS**

- Low Hand Arm Vibration design for longer, safe usage times.
- High performance 11kN vibration unit for maximum compaction and excellent forward travel speed.
- Powered by the Honda GXR120 petrol engine.
- Sealed oil filled vibrator with top quality bearings for reliability and durability.
- Front and rear manual handling points for an easy two-person lift.
- Lifting Eye protects the engine and ensures balanced machine lifting.
- Easy to operate and control, the baseplate does not dig in when dragged backwards or turned.
- Engineered to be robust and durable for rental and heavy contractor usage.

ANTI-VIBRATION HANDLE MOUNTS
& REAR LIFTING HANDLE

**IDEAL FOR 'PATCHING'** 