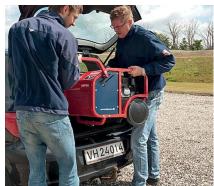

## **PRODUCT FEATURES**

The mantra for the HPP06 is to keep it simple and small but powerful. It is the ultimate compact and lightweight power pack.

Being the smallest power pack in the HYCON product range, it is lightweight and easy to handle, but will provide

sufficient power to many HYCON tools with only a very low fuel consumption.

This makes the HPP06 an ideal choice for the rental or light construction business.