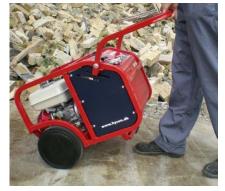

## **PRODUCT FEATURES**

The mantra for the HPP06 is to keep it simple and small but powerful. It is the ultimate compact and lightweight power pack.

Being the smallest power pack in the HYCON product range, it is lightweight and easy to handle, but will provide

sufficient power to many HYCON tools with only a very low fuel consumption.

This makes the HPP06 an ideal choice for the rental or light construction business.