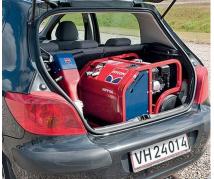

## **PRODUCT FEATURES**

The mantra for the HPP06 is to keep it simple and small but powerful. It is the ultimate compact and lightweight power pack.

Being the smallest power pack in the HYCON product range, it is lightweight and easy to handle, but will provide

sufficient power to many HYCON tools with only a very low fuel consumption.

This makes the HPP06 an ideal choice for the rental or light construction business.