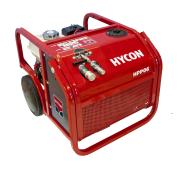

## HYCON HPP06 POWER PACK

## **PRODUCT FEATURES**

The mantra for the HPP06 is to keep it simple and small but powerful. It is the ultimate compact and lightweight power pack.

Being the smallest power pack in the HYCON product range, it is lightweight and easy to handle, but will provide

sufficient power to many HYCON tools with only a very low fuel consumption.

This makes the HPP06 an ideal choice for the rental or light construction business.