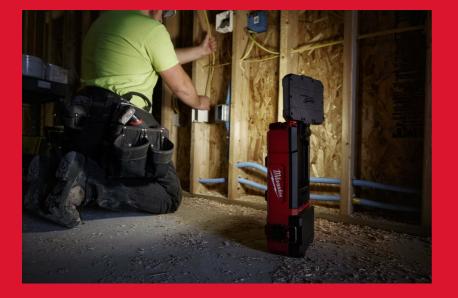

## M12<sup>™</sup> PACKOUT<sup>™</sup> AREA LIGHT 1400 LUMENS

- 1400 Lumens of TRUEVIEW<sup>™</sup> high definition output
- IP 54: water and dust resistant
- 3 modes to manage output and run time
- 300° of horizontal rotation and 180° of vertical rotation for complete light head adjustability
- Storage compartment for devices and small items
- Full system compatibility with the PACKOUT<sup>™</sup> Modular Storage System – lighting on and off the stack (top-stack only)
- Built in charger function for quick and convenient charging of electric devices via the 2.1 AMP USB Type-C and Type-A output port
- Low battery indicator, light flashes when battery pack is low on charge
- Flexible battery system: works with all MILWAUKEE® M12<sup>™</sup> batteries