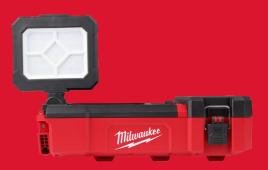

## M12<sup>™</sup> PACKOUT<sup>™</sup> AREA LIGHT 1400 LUMENS

- 1400 Lumens of TRUEVIEW<sup>™</sup> high definition output
- IP 54: water and dust resistant
- 3 modes to manage output and run time
- 300° of horizontal rotation and 180° of vertical rotation for complete light head adjustability
- Storage compartment for devices and small items
- Full system compatibility with the PACKOUT<sup>™</sup> Modular Storage System – lighting on and off the stack (top-stack only)
- Built in charger function for quick and convenient charging of electric devices via the 2.1 AMP USB Type-C and Type-A output port
- Low battery indicator, light flashes when battery pack is low on charge
- Flexible battery system: works with all MILWAUKEE® M12<sup>™</sup> batteries