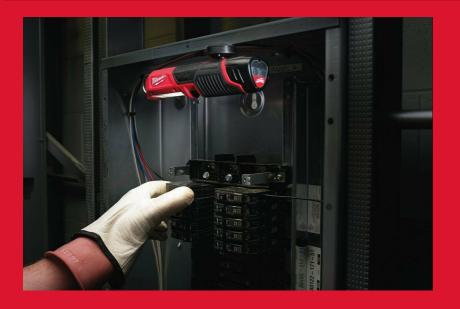

## M12™ LED STICK LIGHT

- TRUEVIEW™ high definition lighting
- Powerful three LED design provides 220 lumens
- Adjustable metal hook allows for light to be hung in multiple orientations when being used
- Compact design operates in locations other lights cannot
- Flexible battery system: works with all MILWAUKEE® M12™ batteries