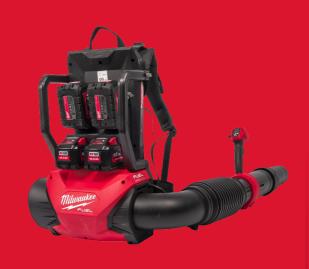

## M18 FUEL™ DUAL BATTERY BACKPACK BLOWER

- High constant clearing force with a consistent blowing force of 20.5 N over the entire battery discharge
- 2 x 18V dedicated backpack blower with a padded back pad and padded adjustable straps for extreme comfort
- · Up to four battery slots for extended run time
- Up to 18.5 m³/min of air volume at 250 km/h to clear leaves, gravel and debris
- Optimised balance and ergonomics with a 3-mode select, variable speed lever, tool-free handle adjustment and telescoping adjustable nozzle
- Achieves full throttle in under 1 second
- Easy to transport thanks to hook for vertical nozzle storage and carry handle
- Interchangeable nozzle attachments to optimise the blowing pattern for various applications
- The DNA of our FUEL™ platform redefines the balance of cordless technologies. MILWAUKEE®'s POWERSTATE™ brushless motor, REDLITHIUM™ battery pack and REDLINK PLUS™ electronic intelligence delivering outstanding power, run time and durability
- Flexible battery system: works with all MILWAUKEE® M18™ batteries

| Air speed [km per hour]              | 0 - 250                                                                       |
|--------------------------------------|-------------------------------------------------------------------------------|
| Air volume (m³ per minute)           | 0 - 18.5                                                                      |
| Clearing force [N]                   | 20.5                                                                          |
| Kit included                         | 4 x M18 HB12 Battery<br>packs, M18 PC6 Chargers,<br>No kitbox or bag supplied |
| Weight with battery pack (EPTA) (kg) | 11.4 (2x M18 HB12)                                                            |
| Article number                       | 4933493213                                                                    |