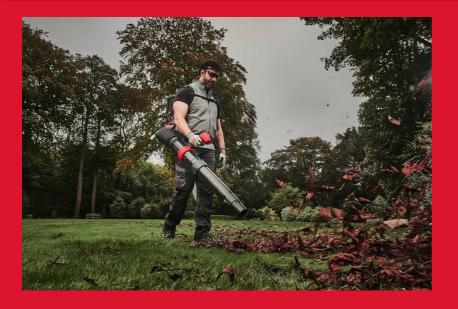

## M18 FUEL™ DUAL BATTERY BACKPACK BLOWER

- High constant clearing force with a consistent blowing force of 20.5 N over the entire battery discharge
- 2 x 18V dedicated backpack blower with a padded back pad and padded adjustable straps for extreme comfort
- · Up to four battery slots for extended run time
- Up to 18.5 m³/min of air volume at 250 km/h to clear leaves, gravel and debris
- Optimised balance and ergonomics with a 3-mode select, variable speed lever, tool-free handle adjustment and telescoping adjustable nozzle
- Achieves full throttle in under 1 second
- Easy to transport thanks to hook for vertical nozzle storage and carry handle
- Interchangeable nozzle attachments to optimise the blowing pattern for various applications
- The DNA of our FUEL™ platform redefines the balance of cordless technologies. MILWAUKEE®'s POWERSTATE™ brushless motor, REDLITHIUM™ battery pack and REDLINK PLUS™ electronic intelligence delivering outstanding power, run time and durability
- Flexible battery system: works with all MILWAUKEE® M18™ batteries