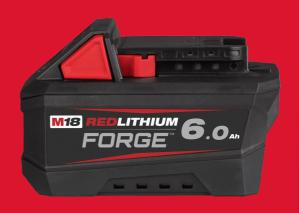

## M18™ FORGE™ 6.0 AH BATTERY

- Delivers HIGH OUTPUT™ 12.0 Ah power in a smaller size and lighter weight
- 15 min super charge to 80% with the M18™ dual bay super charger
- Longest life for the most recharges and best performance over the life of the pack
- REDLITHIUM™ FORGE™ provides the most powerful, fastest charging, and longest life batteries within REDLITHIUM™
- Best protection from jobsite, weather, and environmental conditions
- Resistant housing designed to provide increased protection against common oils, solvents, and greases
- REDLINK™ intelligence, our battery circuitry provides optimised performance and overload protection using total system communication between tool, battery and charger
- Compatible with all M18<sup>™</sup> tools in the range
- Enhanced onboard fuel gauge with readability in direct sun light

## /// REDLITHIUM<sup>™</sup>

| Battery pack capacity (Ah)               | 6.0        |
|------------------------------------------|------------|
| Charge time M12_18 C charger             | 115 min    |
| Charge time M12_18 FC charger            | 60 min     |
| Charge time M1418C6 charger              | 125 min    |
| Charge time M18<br>DBSC/MDBSC AC charger | 25 min     |
| Charge time M18 DFC charger              | 60 min     |
| Weight (kg)                              | 1.03       |
| Article number                           | 4932492533 |