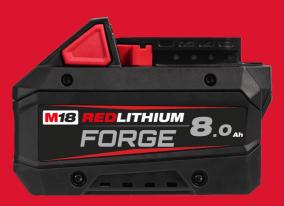

## M18 FB8 M18™ FORGE™ 8.0 AH BATTERY

- Delivers HIGH OUTPUT<sup>™</sup> 12.0 Ah power while being 30% smaller size and 20% lighter
- 35 minutes super charge to 80% with M18<sup>™</sup> dual bay super charger, 45 minutes for full charge
- COOL-CYCLE<sup>™</sup>: Active cooling system is capable of providing high-speed cooling for less downtime
- REDLITHIUM<sup>™</sup> FORGE<sup>™</sup> provides the most power, fastest charging, and longest life batteries within REDLITHIUM<sup>™</sup>
- Longest life for the most recharges and best performance over the life of the pack, with the best protection from jobsite, weather, and environmental conditions
- Increased run time in high demand applications
- Resistant housing designed to provide increased protection against oils, solvents, and greases
- Enhanced onboard fuel gauge with readability in direct sunlight
- REDLINK<sup>™</sup> intelligence: Our battery circuitry provides optimized performance and overload protection using total system communication between tool, battery and charger
- Compatible with all M18<sup>™</sup> tools in the range

| Battery pack capacity (Ah)               | 8.0        |
|------------------------------------------|------------|
| Charge time M12_18 FC charger            | 87 min     |
| Charge time M12_18 C<br>charger          | 167 min    |
| Charge time M1418C6<br>charger           | 190 min    |
| Charge time M18<br>DBSC/MDBSC AC charger | 45 min     |
| Charge time M18 DFC charger              | 87 min     |
| Weight (kg)                              | 1.08       |
| Article number                           | 4932492131 |