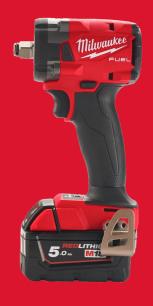

## M18 FIW2F38-502X

## M18 FUEL™ 3/8" COMPACT IMPACT WRENCH WITH FRICTION RING

- The most compact cordless impact wrench in its class, delivering the most access in tight spaces, with performance at 339 Nm of fastening torque
- Incredibly compact design for this performance level, with only
  124 mm overall length ideal for applications in tight spaces
- 4-Mode DRIVE CONTROL allows the user to shift into four different speed and torque settings to maximise application versatility
- Bolt removal control delivers full torque output, then decreases RPMs once the bolt is loosened to prevent fastener drops
- Auto shut-off control applies no more than 34 Nm of torque for hand-tight fastening applications to prevent over tightening
- Tri-LEDs deliver high definition lighting to increase workspace visibility
- 3/8 " square friction ring
- Reversible belt hook
- The DNA of our FUEL™ platform redefines the balance of cordless technologies. MILWAUKEE®'s POWERSTATE™ brushless motor, REDLITHIUM™ battery pack and REDLINK PLUS™ electronic intelligence delivering outstanding power, run time and durability