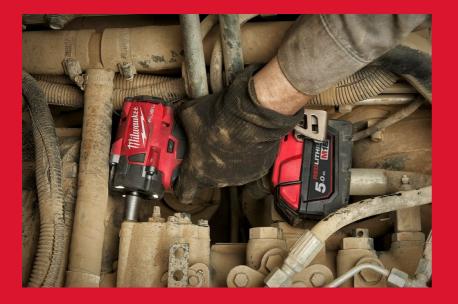

## M18 FUEL™ 3/8" COMPACT IMPACT WRENCH WITH FRICTION RING

- The most compact cordless impact wrench in its class, delivering the most access in tight spaces, with performance at 339 Nm of fastening torque
- Incredibly compact design for this performance level, with only
  124 mm overall length ideal for applications in tight spaces
- 4-Mode DRIVE CONTROL allows the user to shift into four different speed and torque settings to maximise application versatility
- Bolt removal control delivers full torque output, then decreases RPMs once the bolt is loosened to prevent fastener drops
- Auto shut-off control applies no more than 34 Nm of torque for hand-tight fastening applications to prevent over tightening
- Tri-LEDs deliver high definition lighting to increase workspace visibility
- 3/8 " square friction ring
- Reversible belt hook
- The DNA of our FUEL™ platform redefines the balance of cordless technologies. MILWAUKEE®'s POWERSTATE™ brushless motor, REDLITHIUM™ battery pack and REDLINK PLUS™ electronic intelligence delivering outstanding power, run time and durability