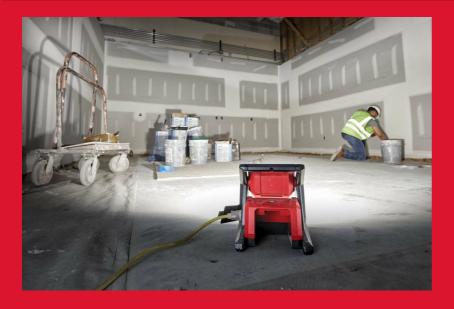

## M18™ HIGH OUTPUT AREA LIGHT

- 4000 lumens TRUEVIEW™ of High Definition Output
- Up to 12 hours of run time on M18™ REDLITHIUM ™ 5.0 Ah battery pack
- 120° rotatable light head and integrated key holes for horizontal and vertical hanging
- Impact resistant design and durable roll cage to protect the light from rough jobsite conditions
- AC/DC versatility: Powered by MILWAUKEE® M18™ batteries, or mains plug supply
- Easy one-handed transport with built-in carry handles
- Low battery indicator, light flashes when battery pack is low on charge
- Flexible battery system: works with all MILWAUKEE® M18™ batteries