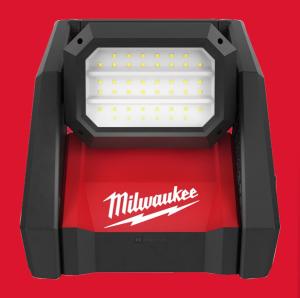

## M18™ HIGH OUTPUT AREA LIGHT

- 4000 lumens TRUEVIEW™ of High Definition Output
- Up to 12 hours of run time on M18™ REDLITHIUM ™ 5.0 Ah battery pack
- 120° rotatable light head and integrated key holes for horizontal and vertical hanging
- Impact resistant design and durable roll cage to protect the light from rough jobsite conditions
- AC/DC versatility: Powered by MILWAUKEE® M18™ batteries, or mains plug supply
- Easy one-handed transport with built-in carry handles
- Low battery indicator, light flashes when battery pack is low on charge
- Flexible battery system: works with all MILWAUKEE® M18™ batteries