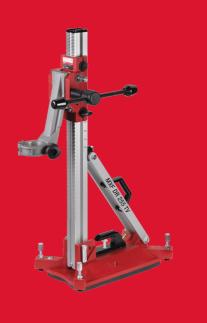

## **MXF DR255TV**

## PREMIUM DIAMOND DRILLING STAND FOR MX FUEL™ DIAMOND CORE DRILL

- Height-adjustable insulated drive handle and easy to reach depth adjustment handle to facilitate one-handed operation
- Universal hinged motor clamp with 60 mm collar diameter
- Tool-free machine and watertank attachment compatible with M18<sup>™</sup> SWITCH TANK<sup>™</sup> 15 I water supply
- With extra long column for use with cordless MXF DCD150 diamond drilling tool, for drilling holes up to 250 mm
- Can be used with vacuum pump on smooth and even surfaces
- Drill angle indication on base plate, can be variably tilted from 0° to 45°
- Adjustable sliding blocks
- Lightweight and durable aluminium design
- Concrete drop anchor fixing set (4932399731) included

| Base size (mm)              | 276 x 467  |
|-----------------------------|------------|
| Height (mm)                 | 892        |
| Angle capacity              | 0 - 45     |
| Max. drilling core bit (mm) | 250        |
| Stroke length (mm)          | 570        |
| Weight (kg)                 | 13.2       |
| Article Number              | 4933472247 |