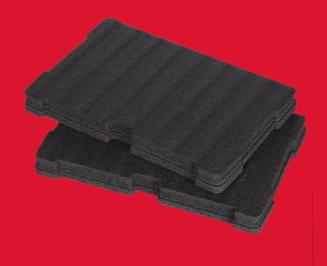

## **Packout foam insert**

## PACKOUT™ FOAM INSERTS

- Fully customisable foam Insert allows you to fully customise your storage by cutting out custom pockets to securely store and protect your tools.
- Durable construction provides increased protection for tools.
- Optimised storage allows easy access to the tools.
- Ref. 4932471428: Designed to fit in two PACKOUT™ boxes tool box (4932464080) & large tool box (4932464079).
- Ref. 4932471927: Designed to fit in the PACKOUT™ trolley box (4932464078).

| Dimensions (mm) | 90 x 485 x 325 |
|-----------------|----------------|
| Article number  | 4932471428     |