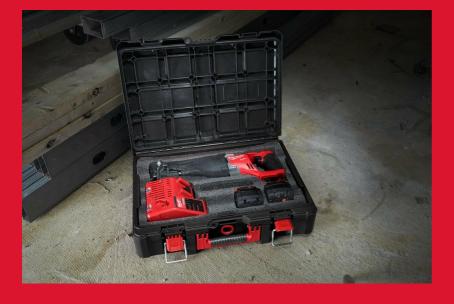

## **Packout foam insert**

## PACKOUT™ FOAM INSERTS

- Fully customisable foam Insert allows you to fully customise your storage by cutting out custom pockets to securely store and protect your tools.
- Durable construction provides increased protection for tools.
- Optimised storage allows easy access to the tools.
- Ref. 4932471428: Designed to fit in two PACKOUT™ boxes tool box (4932464080) & large tool box (4932464079).
- Ref. 4932471927: Designed to fit in the PACKOUT™ trolley box (4932464078).