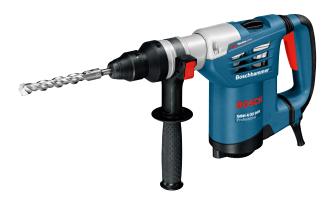

#### Rotary Hammer with SDS plus

## GBH 4-32 DFR

Robustness combined with durability and excellent performance in the SDS plus category

#### The most important data

| Rated input power                         | 900 W     |
|-------------------------------------------|-----------|
| Impact energy (according to EPTA 05/2016) | 4.2 J     |
| Drilling dia. concrete, hammer drill bits | 6 – 32 mm |

Part Number 0 611 332 161