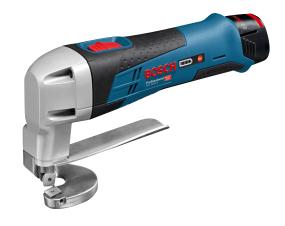

## Product data sheet

Cordless Metal Shear

GSC 12V-13

Bosch's most compact and handy metal shear in the 12  $\rm V$ category

# Advantages:

- Extremely compact and ergonomic design makes it perfect for fast cuts
- Shear head designed for excellent manoeuvrability in
- Suitable for cutting a wide variety of metal materials of up to 1.3 mm