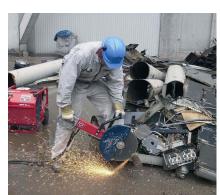

The perfect power source for high performance tools like breakers, cut-off saws, core drills, submersible pumps, ring saws and diamond chain saws.

HPP14 FLEX is very compact, has low weight, and is easy to transport in any vehicle. In addition it comes with integrated engine oil level safety switch.