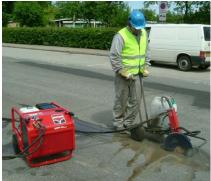

The perfect power source for high performance tools like breakers, cut-off saws, core drills, submersible pumps, ring saws and diamond chain saws.

HPP14 FLEX is very compact, has low weight, and is easy to transport in any vehicle. In addition it comes with integrated engine oil level safety switch.