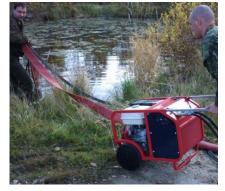

The perfect power source for high performance tools like breakers, cut-off saws, core drills, submersible pumps, ring saws and diamond chain saws.

HPP14 FLEX is very compact, has low weight, and is easy to transport in any vehicle. In addition it comes with integrated engine oil level safety switch.