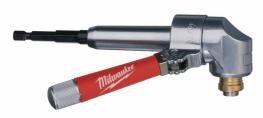

## **OSD2** | OSD2 - Offset screwdriver/ drill angle attachment

- The OSD 2 screwdriver / drill angle attachment is the ideal solution for all screwdriving and drilling applications in restricted areas.
- ¼" magnetic Hex bit reception accepts both standard 25 mm (C 6.3) and ball end reception (E 6.3), with bit locking mechanism.
- Metal gears and housing for smooth and precise running and excellent power transmission.
- 360° rotatable softgrip side handel for left and right hand use with 4 lock positions.
- Two step Hex shaft to fit either 1/4" (6 mm) Hex shaft or 10 mm Hex shaft.
- Industrial quality designed for use with all cordless tools in applications up to 40 Nm torque and a maximum of 1750 rpm.
- The OSD2 is capable of both drilling and screwdriving