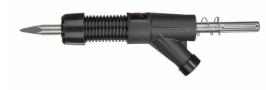

## **PCHDE with point chisel - 1 pc** | PCHDE -Universal chiselling dust extraction system

- Universal dust extraction solution fitting to all brands of SDS-Max hammers.
- Collects over 90% of chiselled dust.
- Saves valuable post cleaning time.
- Fits to Milwaukee® vacs with easy and secure click system.
- Can only be used with DE type chisels listed below.
- The following spare parts are available for a quick turnaround: spring (4931328988), rubber rings (5 pc) (4931455278), main housing (4931449576) and front hose with plastic nose (4931455277)