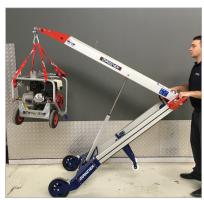

### **HOOK ATTACHMENT PHT-140**

**Weight** 1.6kg / 3.5lb

**Capacity** 140kg / 309lb

Lift Height Ground level up to

300mm / (1 ft) up to 1900mm / (6ft 2in)

**SUPPLIED AS STANDARD** 