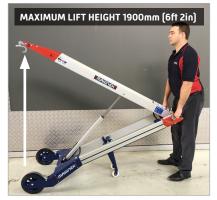

### **HOOK ATTACHMENT PHT-140**

**Weight** 1.6kg / 3.5lb

**Capacity** 140kg / 309lb

Lift Height Ground level up to

300mm / (1 ft) up to 1900mm / (6ft 2in)

**SUPPLIED AS STANDARD** 