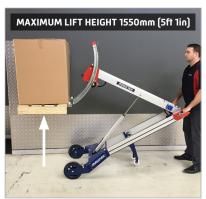

## FORK ATTACHMENT PHT-140-FA

**Weight** 20kg / 44.1 lb

**Capacity** 120kg / 264lb

**Lift Height** Ground level up to 1550mm / (5ft 1in)