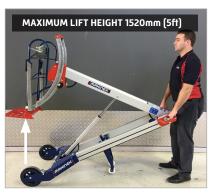

# **SLING FRAME PHT-140-SF**

**Weight** 9.44kg / 20.7lb

**Capacity** 120kg / 264lb

**Lift Height** Ground level up to 1520mm / (5ft)

Powered Hand Truck delivery packaging dimensions: 1950mm/6ft 4in (L), 845mm/2ft 7in (W), 300mm 11 in (H), Weight 58kg/128lb