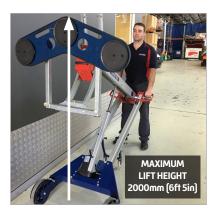

#### **GLASS SUCKER PHT-140-GS**

**Weight** 7.9kg / 17.4lb

**Capacity** 120kg / 264lb

Lift Height Ground level up to 2000mm / (6ft 5in)