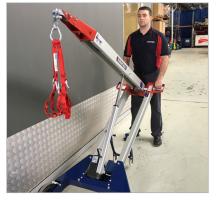

### **HOOK ATTACHMENT PHT-140**

**Weight** 1.6kg / 3.5lb

**Capacity** 140kg / 309lb

Lift Height Ground level up to

300mm / (1 ft) up to 1900mm / (6ft 2in)

**SUPPLIED AS STANDARD** 