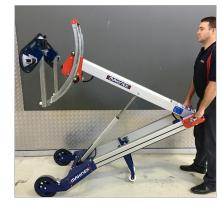

#### **GLASS SUCKER PHT-140-GS**

**Weight** 7.9kg / 17.4lb

**Capacity** 120kg / 264lb

Lift Height Ground level up to 2000mm / (6ft 5in)