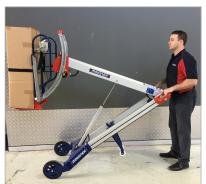

# **SLING PHT-140-SA**

Weight 1kg / 2.2lb

**Capacity** 140kg / 308lbs

**Lift Height** Ground level 1600mm / (5ft 2in)

at the top slot

We use the Makinex Powered Hand Truck at our Kennard's Hire & Rental branch to lift & load equipment. It is a fantastic product we use it all day, every day. This piece of equipment is saving us costs & reduced back and shoulder injuries by 34%.