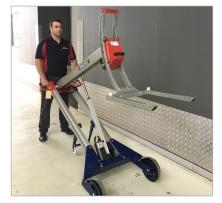

## FORK ATTACHMENT PHT-140-FA

**Weight** 20kg / 44.1 lb

**Capacity** 120kg / 264lb

**Lift Height** Ground level up to 1550mm / (5ft 1in)