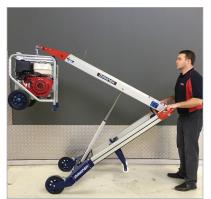

## FORK ATTACHMENT PHT-140-FA

**Weight** 20kg / 44.1 lb

**Capacity** 120kg / 264lb

**Lift Height** Ground level up to 1550mm / (5ft 1in)